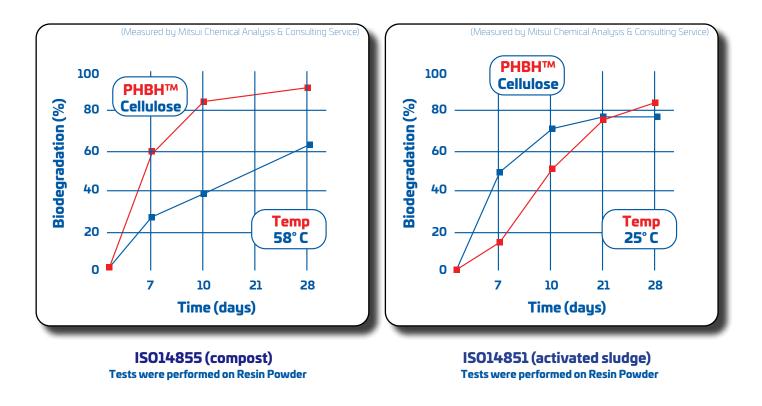

## Aerobic condition (w/ Oxygen) : On soil, in shallow-soil, Compost

Kaneka Green Planet PHBH™ Compounds are Biodegradable Under Correct Conditions

Kaneka Green Planet PHBH<sup>™</sup> compound grades are stable under everyday usage conditions. Kaneka PHBH<sup>™</sup> compounds will begin to degrade and convert back to nature if disposed of in various environments depending on conditions.